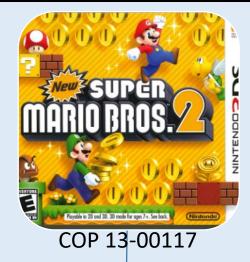

Customs officials at Carrasco
 Airport stopped suspicious
 merchandise from China.

Seizure of infringing video game consoles

 Merchandise: video game consoles "SUP GAME BOX" containing an ordered list of more than 400 video games (among them: MARIO BROS, PIKACHU, etc.)

Infringing product

Seizure of infringing video game consoles