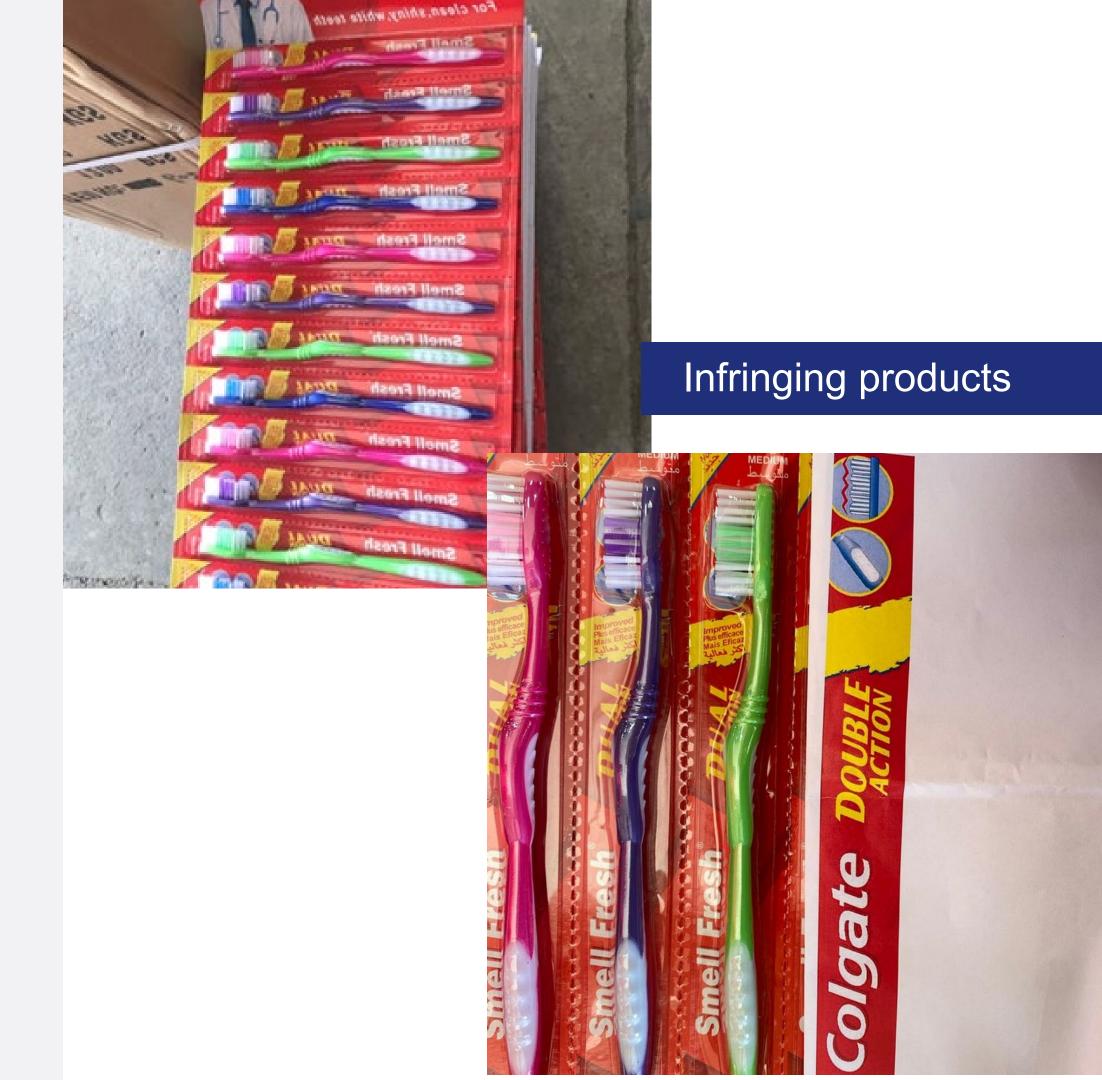

## CERVIERI MONSUAREZ

Seizure of infringing personal care products

Merchandise: toothbrushes
 identified with the brand name
 "SMELL FRESH DUAL ACTION"
 that imitate the COLGATE PALMOLIVE copyrights,

CER\'IERI MONSU/\REZ

Seizure of infringing personal care products

- In fringement: Unlawful reproduction imitating the original design of the "Double Action Toothbrush Pack", on which COLGATE-PALMOLIVE COMPANY holds the universal copyright (Art. 44 of Law No. 9.739).
- Registration number VA 2-102-566 - US Copyright Office .