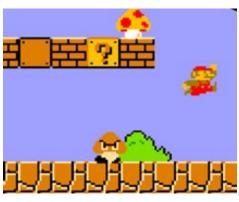

Customs officials at Carrasco
 Airport stopped suspicious
 merchandise from China.

Seizure of infringing video game consoles

 Merchandise: video game consoles "SUP GAME BOX" containing an ordered list of more than 400 video games (among them: MARIO BROS, PIKACHU, etc.)

## In fringements:

• Trademark: adulteration of the registered trademark "GAME BOY" owned by NINTENDO OF AMERICA INC, and unauthorized use of "SUPREME" trademark owned by CHAPTER 4 CORP.DBA SUPREME (Art. 81 of the Trademark Law).

#### In fringements:

• Copyright: unlawful reproduction of the "SUPREME BOXLOGO" registered by CHAPTER CORP.DBA SUPREME video games of NINTENDO OF AMERICA INC protected by copyright (Art. 44 of the Copyright Law).