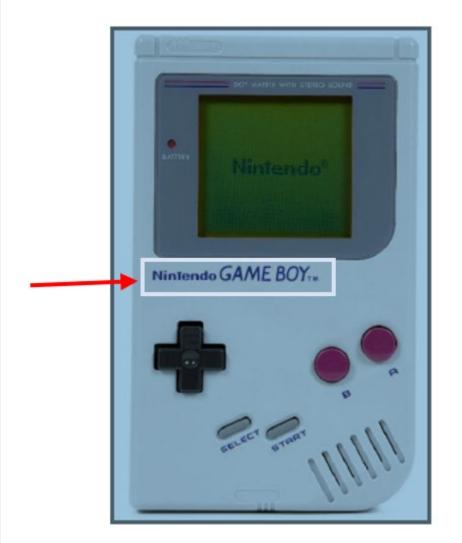

## In fringements:

• Trademark: adulteration of the registered trademark "GAME BOY" owned by NINTENDO OF AMERICA INC, and unauthorized use of "SUPREME" trademark owned by CHAPTER 4 CORP.DBA SUPREME (Art. 81 of the Trademark Law).

#### **GAME BOY**

Word Mark: "

Holder: NINTENDO OF AMERICA INC.

Registration No: 515.038

Classes: 9 y 28

SUPREME Supreme

Word and device:

Holder: CHAPTER 4 CORP.DBA SUPREME.