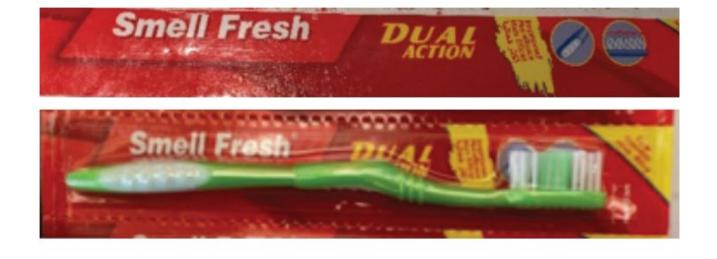

Seizure of infringing personal care products

- In fringement: Unlawful reproduction imitating the original design of the "Double Action Toothbrush Pack", on which COLGATE-PALMOLIVE COMPANY holds the universal copyright (Art. 44 of Law No. 9.739).
- Registration number VA 2-102-566 - US Copyright Office .

# Comparative

Counterfeit Product

Seizure of infringing personal care products

• Destruction: Following COLGATE's expert opinion, the Judge considered that the infringement was proven and ordered the destruction (February 2021).