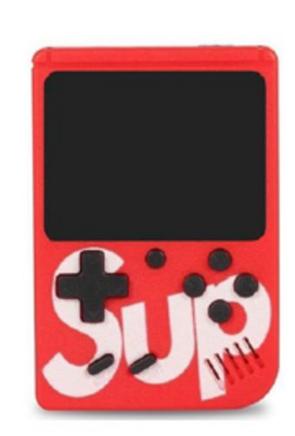

Customs officials at Carrasco
 Airport stopped suspicious
 merchandise from China.

Seizure of infringing video game consoles

 Merchandise: video game consoles "SUP GAME BOX" containing an ordered list of more than 400 video games (among them: MARIO BROS, PIKACHU, etc.)

Infringing product

Seizure of infringing video game consoles

## In fringements:

• Trademark: adulteration of the registered trademark "GAME BOY" owned by NINTENDO OF AMERICA INC, and unauthorized use of "SUPREME" trademark owned by CHAPTER 4 CORP.DBA SUPREME (Art. 81 of the Trademark Law).

#### **GAME BOY**

Word Mark: "

Holder: NINTENDO OF AMERICA INC.

Registration No: 515.038

Classes: 9 y 28

SUPREME Supreme

Word and device:

Holder: CHAPTER 4 CORP.DBA SUPREME.

Registration No.: 499.869

Classes: 9, 28 y 35

Seizure of infringing video game consoles

#### In fringements:

• Copyright: unlawful reproduction of the "SUPREME BOXLOGO" registered by CHAPTER CORP.DBA SUPREME video games of NINTENDO OF AMERICA INC protected by copyright (Art. 44 of the Copyright Law).