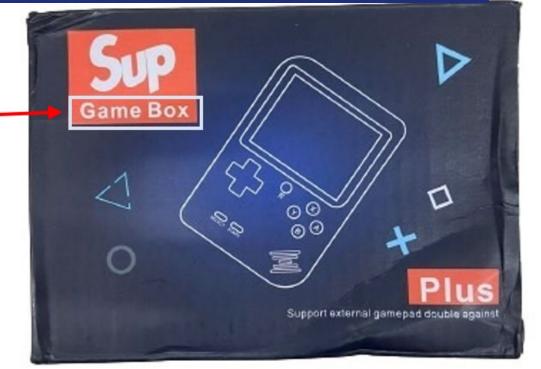

Customs officials at Carrasco
 Airport stopped suspicious
 merchandise from China.

Seizure of infringing video game consoles

 Merchandise: video game consoles "SUP GAME BOX" containing an ordered list of more than 400 video games (among them: MARIO BROS, PIKACHU, etc.)

#### In fringements:

• Copyright: unlawful reproduction of the "SUPREME BOXLOGO" registered by CHAPTER CORP.DBA SUPREME video games of NINTENDO OF AMERICA INC protected by copyright (Art. 44 of the Copyright Law).