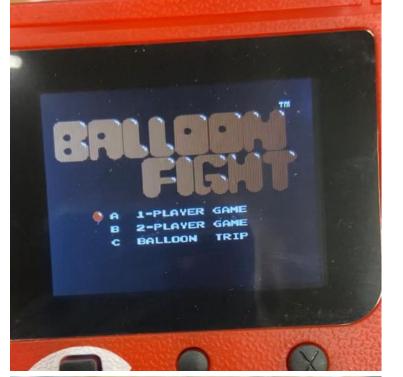

Customs officials at Carrasco
 Airport stopped suspicious
 merchandise from China.

Seizure of infringing video game consoles

 Merchandise: video game consoles "SUP GAME BOX" containing an ordered list of more than 400 video games (among them: MARIO BROS, PIKACHU, etc.)

Infringing product

Seizure of infringing video game consoles