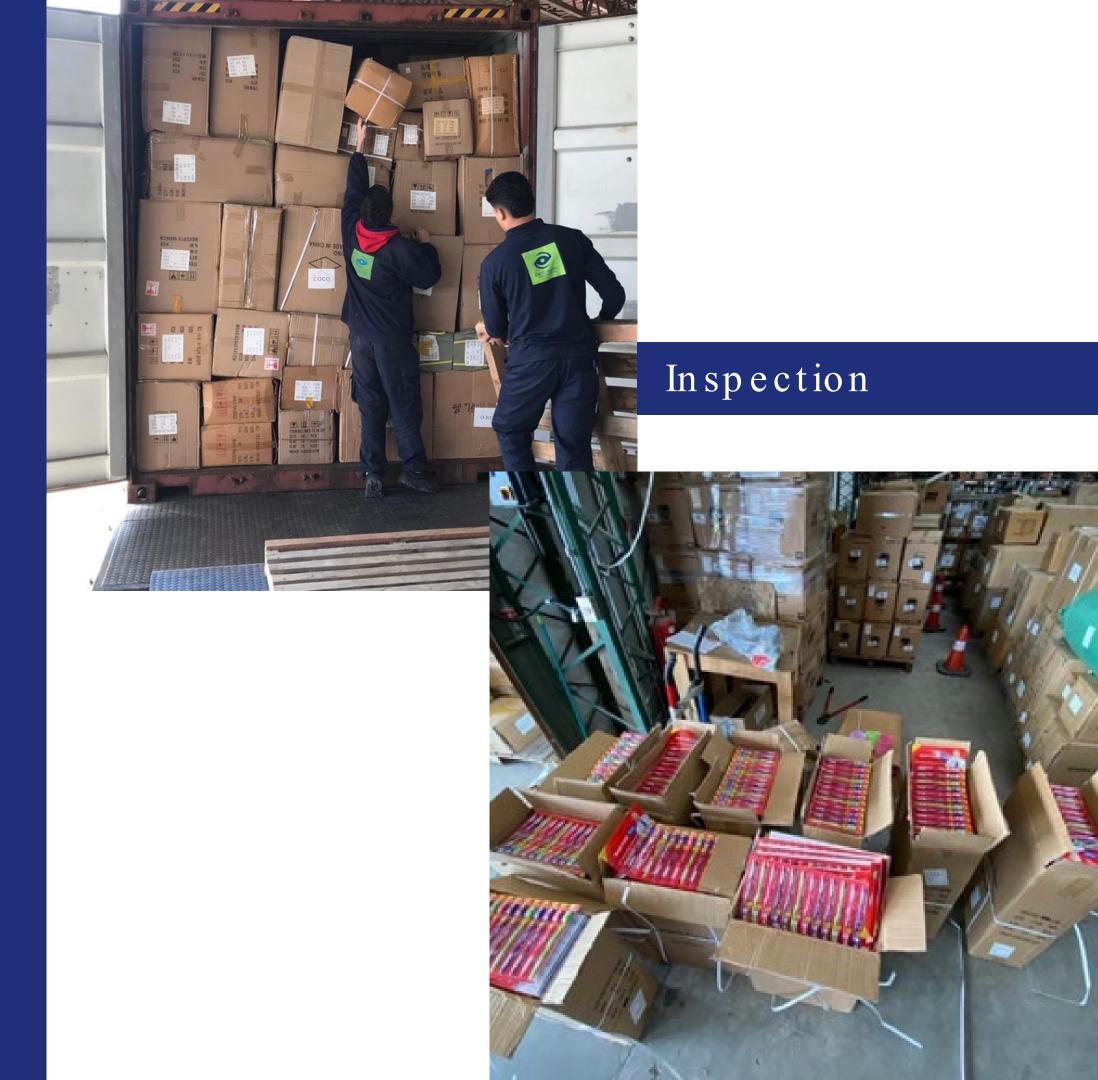

Seizure of infringing personal care products

During the COVID-19 pandemic, Customs officials inspected a container proceeding from China, whose consignee was a Uruguayan company, located in Rivera (border city with Brazil).

## CERVIERI MONSUAREZ

Seizure of infringing personal care products

Merchandise: toothbrushes
 identified with the brand name
 "SMELL FRESH DUAL ACTION"
 that imitate the COLGATE PALMOLIVE copyrights,

CER\'IERI MONSU/\REZ