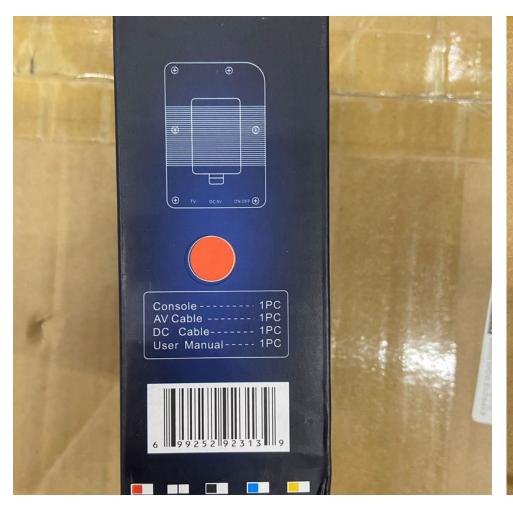

Customs officials at Carrasco
 Airport stopped suspicious
 merchandise from China.

Seizure of infringing video game consoles

 Merchandise: video game consoles "SUP GAME BOX" containing an ordered list of more than 400 video games (among them: MARIO BROS, PIKACHU, etc.)

Infringing product

Seizure of infringing video game consoles