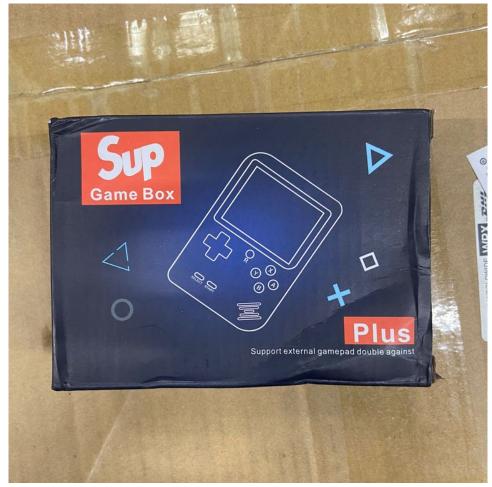

Customs officials at Carrasco
 Airport stopped suspicious
 merchandise from China.

Seizure of infringing video game consoles

 Merchandise: video game consoles "SUP GAME BOX" containing an ordered list of more than 400 video games (among them: MARIO BROS, PIKACHU, etc.)

Infringing product

Seizure of infringing video game consoles