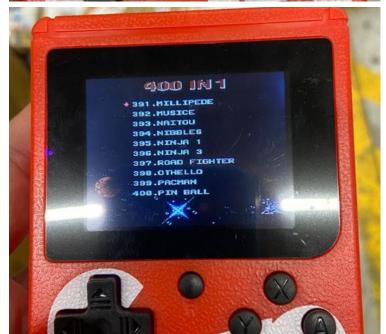

Customs officials at Carrasco
 Airport stopped suspicious
 merchandise from China.

Seizure of infringing video game consoles

 Merchandise: video game consoles "SUP GAME BOX" containing an ordered list of more than 400 video games (among them: MARIO BROS, PIKACHU, etc.)

Infringing product

Seizure of infringing video game consoles