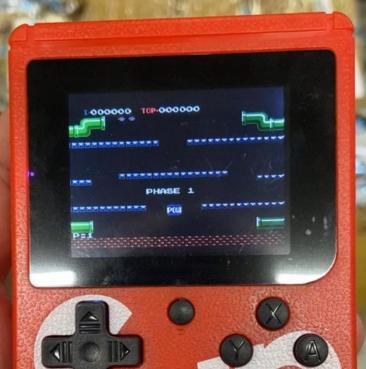

Customs officials at Carrasco
 Airport stopped suspicious
 merchandise from China.

Seizure of infringing video game consoles

 Merchandise: video game consoles "SUP GAME BOX" containing an ordered list of more than 400 video games (among them: MARIO BROS, PIKACHU, etc.)

Infringing product

Seizure of infringing video game consoles