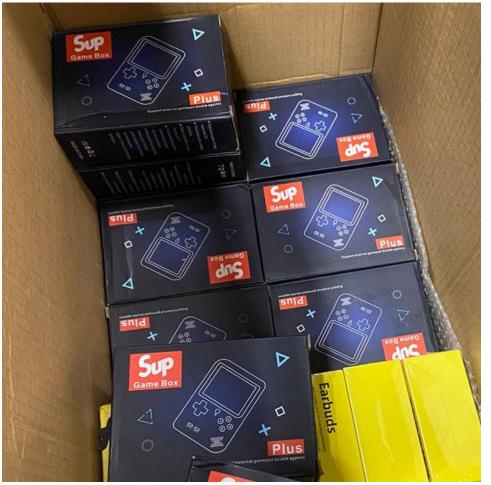

Customs officials at Carrasco
 Airport stopped suspicious
 merchandise from China.

Seizure of infringing video game consoles

 Merchandise: video game consoles "SUP GAME BOX" containing an ordered list of more than 400 video games (among them: MARIO BROS, PIKACHU, etc.)

Infringing product

Seizure of infringing video game consoles