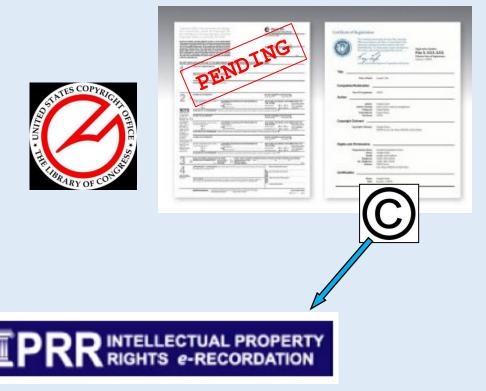

### **Temporary Copyright Recordation**

- We allow temporary recordation for pending copyright registrations with the USCO
- Provides the applicant protection while waiting for USCO approval
- Term of protection is only for 6 months or until the registration is granted
- Once the copyright is granted applicant must apply anew and pay the \$190 fee

### Recording with CBP

Submit Application Through IPRR

IPE Branch Review

3

Once Approved, Recordation Appears on IPRS/IPRiS