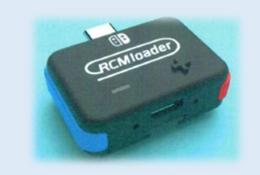

Customs officials at Carrasco
 Airport stopped suspicious
 merchandise from China.

Seizure of infringing video game consoles

 Merchandise: video game consoles "SUP GAME BOX" containing an ordered list of more than 400 video games (among them: MARIO BROS, PIKACHU, etc.)

Infringing product

Seizure of infringing video game consoles