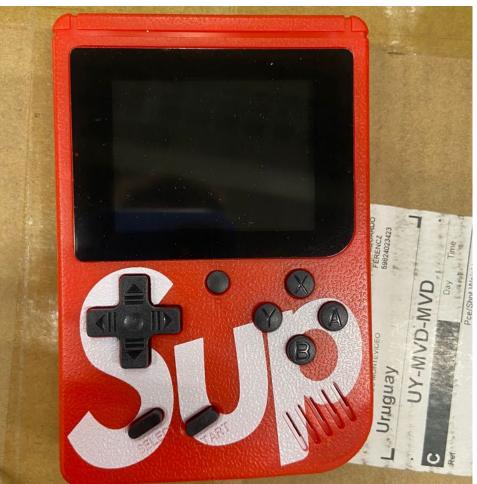

Customs officials at Carrasco
 Airport stopped suspicious
 merchandise from China.

Seizure of infringing video game consoles

 Merchandise: video game consoles "SUP GAME BOX" containing an ordered list of more than 400 video games (among them: MARIO BROS, PIKACHU, etc.)

Infringing product

Seizure of infringing video game consoles

## In fringements:

• Trademark: adulteration of the registered trademark "GAME BOY" owned by NINTENDO OF AMERICA INC, and unauthorized use of "SUPREME" trademark owned by CHAPTER 4 CORP.DBA SUPREME (Art. 81 of the Trademark Law).